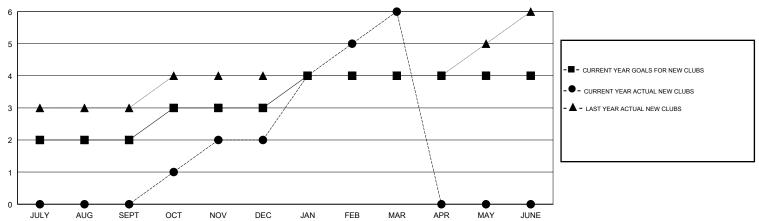

## MONTHLY MEMBERSHIP PROGRESS REPORT

### District 3233G2

Results as of: 03/31/2019

# GMT: ANIL TULSYAN LOCATION INDIA GMT CA



#### GOALS AND ACTUAL NEW CLUBS CUMULATIVE



### GOALS AND ACTUAL MEMBERS CUMULATIVE



| _                                 |
|-----------------------------------|
| - ■ - MEMBER GROWTH NET GOAL      |
| - ● - MEMBER GROWTH ACTUAL        |
| - ▲ - LAST YEAR MEMBERSHIP ACTUAL |
|                                   |
|                                   |
|                                   |

| DROPPED CLUBS: 9 |     |
|------------------|-----|
| DROPPED MEMBERS  |     |
| DECEASED         | 4   |
| CLUB CANCELLED   | 142 |
| OTHER            | 192 |
| TOTAL            | 338 |

| 39 CLUBS OF 105 ADDED 1 OR MORE | GENDER DISTRIBUTION |                  |
|---------------------------------|---------------------|------------------|
| NEW MEMBERS                     | MALE                | 1,87             |
|