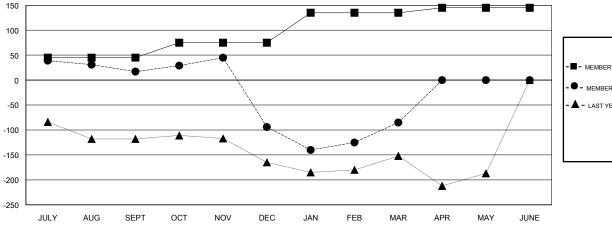

### GOALS AND ACTUAL MEMBERS CUMULATIVE

| _                                 |
|-----------------------------------|
| - ■ - MEMBER GROWTH NET GOAL      |
| - ● - MEMBER GROWTH ACTUAL        |
| - ▲ - LAST YEAR MEMBERSHIP ACTUAL |
|                                   |
|                                   |
|                                   |