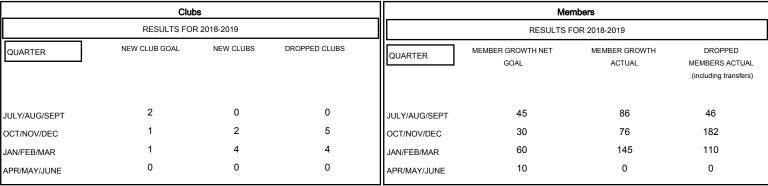

## MONTHLY MEMBERSHIP PROGRESS REPORT

### District 3233G2

Results as of: 03/31/2019

# GMT: ANIL TULSYAN LOCATION INDIA GMT CA



#### GOALS AND ACTUAL NEW CLUBS CUMULATIVE



### GOALS AND ACTUAL MEMBERS CUMULATIVE



| _                                 |
|-----------------------------------|
| - ■ - MEMBER GROWTH NET GOAL      |
| - ● - MEMBER GROWTH ACTUAL        |
| - ▲ - LAST YEAR MEMBERSHIP ACTUAL |
|                                   |
|                                   |
|                                   |

| DROPPED CLUBS: 9 |     |
|------------------|-----|
| DROPPED MEMBERS  |     |
| DECEASED         | 4   |
| CLUB CANCELLED   | 142 |
| OTHER            | 192 |
| TOTAL            | 338 |

| 39 CLUBS OF 105 ADDED 1 OR MORE | GENDER DISTRIBUTION |                  |
|---------------------------------|---------------------|------------------|
| NEW MEMBERS                     | MALE                | 1,